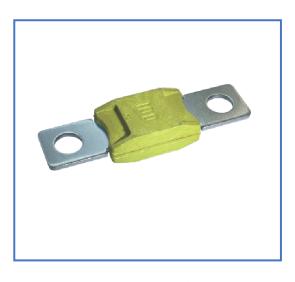

## Mega Fuses

• Feature:

Designed for high current circuit protection (up to 500A

• Material: Blade: Zinc

Casing: PBT (polybutylene terephthalate).

The user has to decide on the tapes suitability for their own applications.

| Item No. | Colour      | Current Rating<br>(A) | Length<br>(mm) |
|----------|-------------|-----------------------|----------------|
| FU19-100 | Yellow      | 100                   | 68.5           |
| FU19-125 | Green       | 125                   | 68.5           |
| FU19-150 | Orange      | 150                   | 68.5           |
| FU19-175 | White       | 175                   | 68.5           |
| FU19-200 | Blue        | 200                   | 68.5           |
| FU19-225 | Light Brown | 225                   | 68.5           |
| FU19-250 | Pink        | 250                   | 68.5           |
| FU19-300 | Grey        | 300                   | 68.5           |
| FU19-400 | Black       | 400                   | 68.5           |
| FU19-500 | Brown       | 500                   | 68.5           |