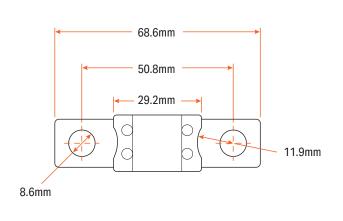

| Item No. | Colour      | Current Rating<br>(A) | Length<br>(mm) |
|----------|-------------|-----------------------|----------------|
| FU19-100 | Yellow      | 100                   | 68.5           |
| FU19-125 | Green       | 125                   | 68.5           |
| FU19-150 | Orange      | 150                   | 68.5           |
| FU19-175 | White       | 175                   | 68.5           |
| FU19-200 | Blue        | 200                   | 68.5           |
| FU19-225 | Light Brown | 225                   | 68.5           |
| FU19-250 | Pink        | 250                   | 68.5           |
| FU19-300 | Grey        | 300                   | 68.5           |
| FU19-400 | Black       | 400                   | 68.5           |
| FU19-500 | Brown       | 500                   | 68.5           |